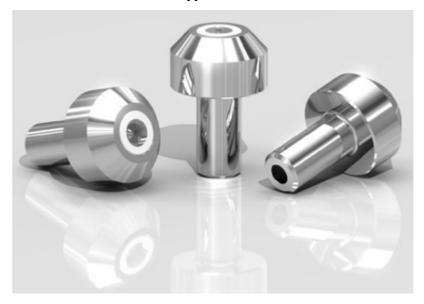

Type 2908

Standard grade "Long-Stem" insert-style sapphire waterjet orifice assembly used in abrasive or pure water cutting and blasting applications.

Our sapphire orifice jewels are manufactured using a proprietary polishing process to ensure consistent quality, high performance, and long life.

- .270" (6,8mm) head diameter
- 48° sealing angle
- stainless steel mount
- for use up to 60.000 psi (4200 bar)
- laser marked orifice size
- most common sizes stocked